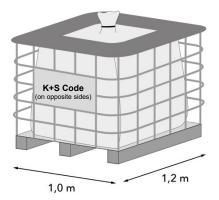

## IBC lattice box system consisting of:

- Empty IBC lattice box
- with suitable big bag inside
- attached sheet steel frame

| Version and filling                                                                                                                                                                                                            | Labelling (F-IBC)                                                                                                                                                                                         |
|--------------------------------------------------------------------------------------------------------------------------------------------------------------------------------------------------------------------------------|-----------------------------------------------------------------------------------------------------------------------------------------------------------------------------------------------------------|
| - Cage box made of welded, galvanised tubular frame (round tube or square tube)                                                                                                                                                | <ul> <li>Permanent marking with the "K+S Code" (no stickers) on opposite sides</li> </ul>                                                                                                                 |
| <ul> <li>Cage box with a sheet metal pallet base for<br/>optimization of stacking</li> <li>Frame screw-connected, no sharp edges</li> <li>Lattice boxes with a pallet foot made of sheet metal,<br/>wood or plastic</li> </ul> | <ul> <li>Font height min. 10 cm</li> <li>Visible on the sides that the forklift picks up</li> <li>Marking in accordance with ADR and GefStoffV (Hazardous Substances Ordinance), if applicable</li> </ul> |
| - Gross weight according to approval, but max.<br>1,500 kg                                                                                                                                                                     | ALTERNATIVE / additional<br>Marking on the sheet metal sign                                                                                                                                               |
| <ul> <li>F-IBC inside (UTD big-bag: flame retardant,<br/>antistatic and safe regarding mining hygiene)</li> </ul>                                                                                                              | <ul> <li>Permanent marking with the "K+S Code" (no stickers) on opposite sides</li> </ul>                                                                                                                 |
| <ul> <li>Delivery only as a complete system according to<br/>the illustration shown above</li> </ul>                                                                                                                           | <ul> <li>Font height min. 10 cm</li> <li>Marking in accordance with ADR and GefStoffV<br/>(Hazardous Substances Ordinance), if applicable</li> </ul>                                                      |
| Dimensions                                                                                                                                                                                                                     | Cage box base                                                                                                                                                                                             |
| <ul> <li>Length: 1.2 m, depth: 1.0 m, height: 1.16 m</li> <li>Inside height (upper edge of pallet to upper edge of cage box) approx. 105 cm</li> <li>Other dimensions on request</li> </ul>                                    | <ul> <li>Pallet foot made of sheet metal, wood or plastic</li> <li>standardized pallet dimensions</li> <li>1.00 m wide side can be picked up and transported with a standard forklift</li> </ul>          |