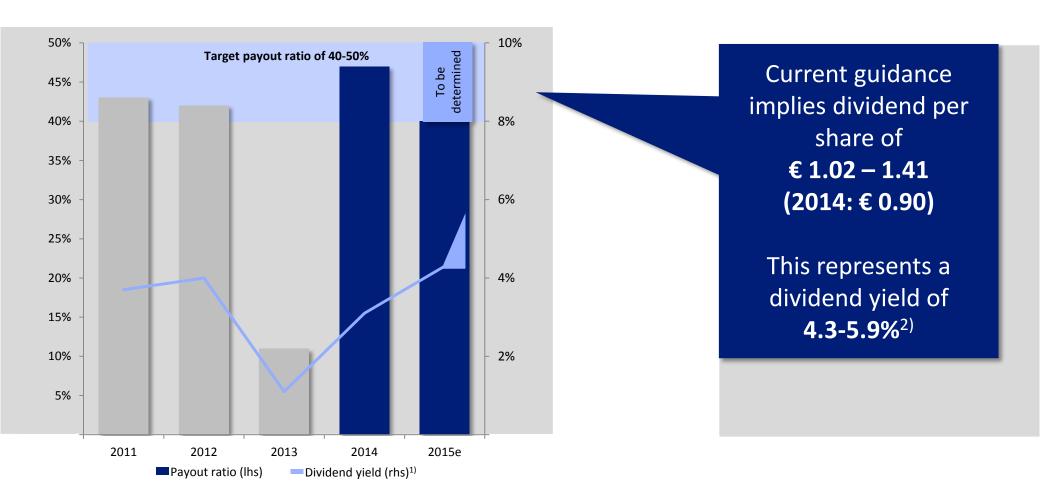

# **2015** Guidance – Significant Increase Confirmed

#### **Attractive Mid-Term Guidance Confirmed**