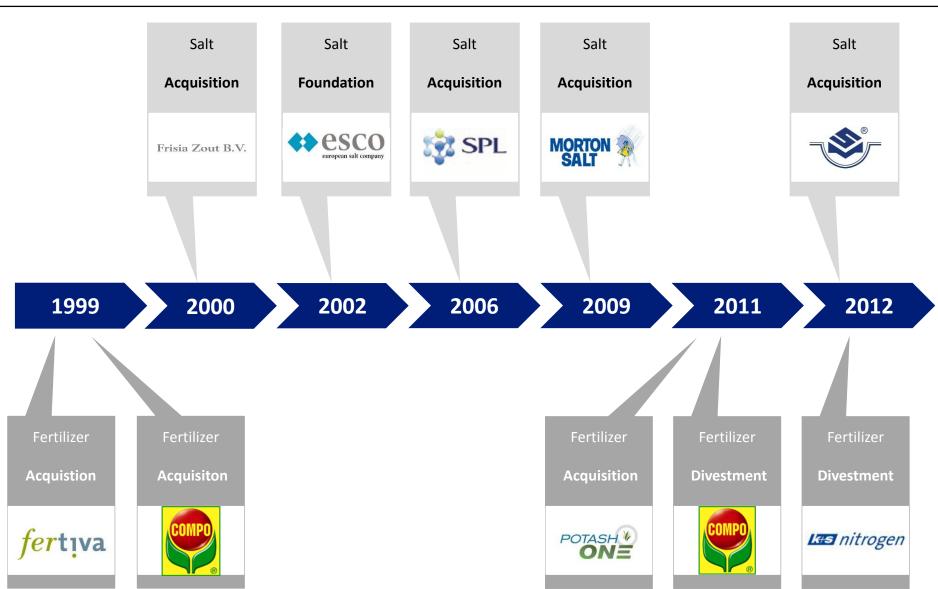

# **Active Portfolio Management**

#### **Potash and Magnesium Products Business Unit**

#### Salt **Business Unit**

**Complementary Activities** 

- Combination potash and magnesium and salt in various regions is more advantageous than being a NPK- or salt producer
  - Common production processes
  - Businesses follow different trends
    - MOP: Fertilizer seasons, external factors (e.g. soft commodity prices)
    - Specialties: Partly independent from ag-cycles
    - Non de-icing salt: Broad range of industries (e.g. GDP growth, pricing power)
    - De-icing: Winter weather

# **Unrivalled Footprint in Salt**

- Diverse regional and product portfolio
  - Non de-icing: Serving manifold industries
  - De-icing: Production on 3 continents provides unique sourcing advantages
- Brand equity support price premiums
- Unrivalled footprint provides close proximity to customers
- Cost leadership with low-cost production in Chile
- Market oriented and production related synergies with our potash and magnesium business