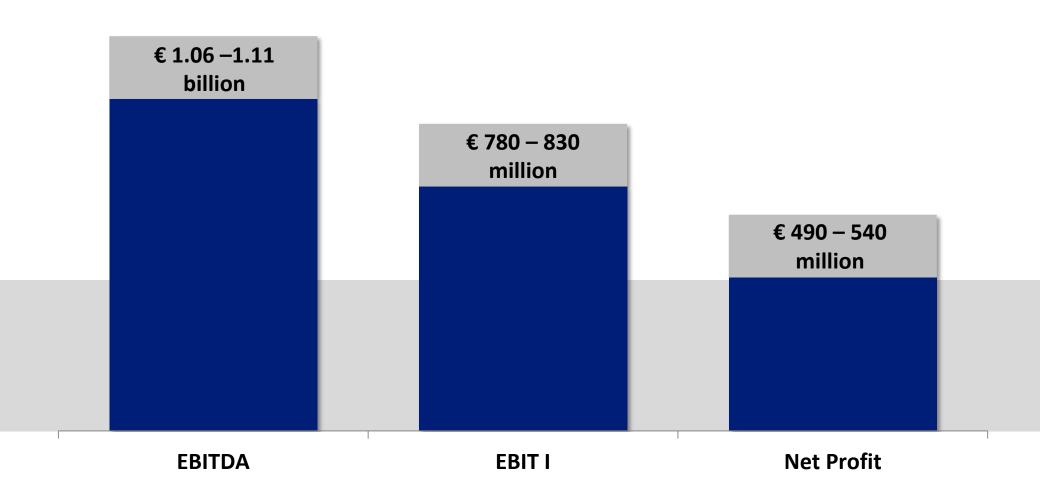

# **2015** Guidance – Significant Increase Confirmed

#### **Attractive Mid-Term Guidance Confirmed**

#### **Group EBITDA expected to increase significantly by 2020**

~ € 1.6 billion

FY 2020

- Despite current market turmoil, midterm fundamentals of the potash business remain intact
- Legacy will significantly contribute to the mid-term earnings goal
- Our Salt business continues to grow its profitability