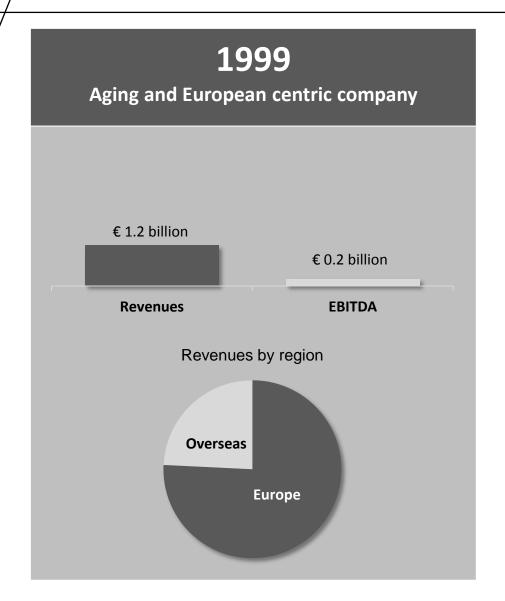

# What the capital market critized K+S for in 2007

- German mines too close to end of lifetime
- Production in Germany too expensive
- K+S will not benefit from growth in potash markets
  - Limited production capacities