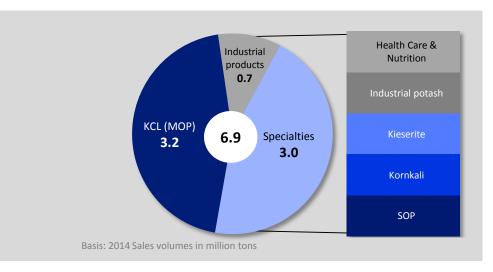

manifold industries
  - De-icing: Production on 3 continents provides unique sourcing advantages
- Brand equity support price premiums
- Unrivalled footprint provides close proximity to customers
- Cost leadership with low-cost production in Chile
- Market oriented and production related synergies with our potash and magnesium business

| Indicative regional strength of winter |      |      |      |      |       |  |
|----------------------------------------|------|------|------|------|-------|--|
| 2010                                   | 2011 | 2012 | 2013 | 2014 | 2015e |  |
|                                        |      |      |      |      |       |  |
| Europe North America                   |      |      |      |      |       |  |



### **Unique Portfolio Makes us More Robust**





- MOP related/ not MOP related
- **Flexibility**
- Stability
- Party following different trends and seasons



- Close proximity to our main customers provide logistical advantages
- Shipments to overseas customers at competitive costs from Hamburg harbor
- Strong and long-standing customer relationships



## Mining Companies have a Long-Term Horizon

# What the capital market critized K+S for in 2007

- German mines too close to end of lifetime
- Production in Germany too expensive
- K+S will not benefit from growth in potash markets
  - Limited production capacities



# What we will deliver with Legacy from 2016 on

- Low cost commodity production
- Improved average cash costs for the entire business unit
- Higher share of variable costs to improve flexibility
- Substantial extensi